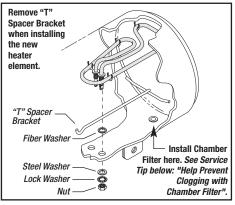

## RCH118 HEATER ELEMENT INSTALLATION NOTE

When installing the Heater Element (RPI Part #RCH118) in earlier M7 models, you can discard the "T" Spacer Bracket since it is not needed. This newer style heater element includes spacers attached to the element. See the figure to the right.

<u>Please note that with some models, it is com-</u> mon that the spacers will not come in direct contact with the chamber.

## Service Tip Help Prevent Clogging with Chamber Filter

With the "T" Spacer Bracket removed, and the new shape of the Heater Element (RPI Part #RCH118), you now have access to the back of the unit. This will allow you to easily install Fill/Vent Mesh Chamber Filter (RPI Part #MIF062) into the Water Fill and Exhaust line to help prevent clogging. See the figure above.